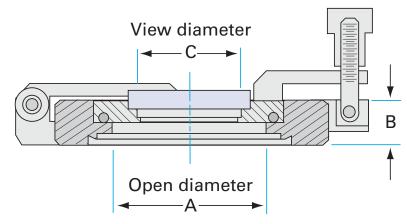

Similar Image

| Dimensions<br>(in inches) |        |
|---------------------------|--------|
| Dim A                     | 3.92"  |
| Dim B                     | 0.781" |
| Dim C                     | 2.65"  |

#### **ADV-600**

| Parameters             | Specifications                      |
|------------------------|-------------------------------------|
| Loadlock Door Type     | with Window                         |
| Flange Size / Type     | DN 100 CF (6" OD)                   |
| Viewport Material      | 7056 glass (Alkali Borosilicate)    |
| Door & Flange Material | 304 stainless                       |
| Vacuum Range           | 1 · 109 mbar to 1 bar (high vacuum) |
| Temperature Range      | -20 °C to 200 °C                    |
| Weight                 | 11 lbs                              |