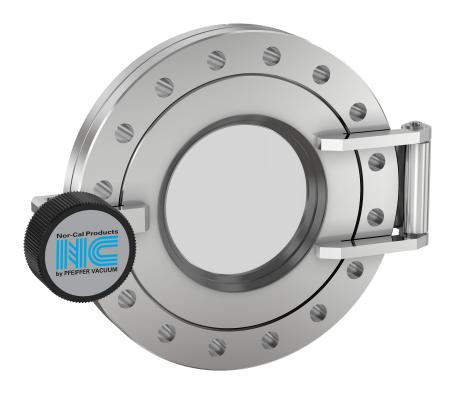

# Loadlock door with window 6" OD CF add-a-door with 7056 glass viewport

Part number: ADV-600

## Loadlock door with window 6" OD CF add-a-door with 7056 glass viewport

- Standard windows made with borosilicate glass or quartz
- Specialized materials including sapphire also available
- Viewport shutters keep the glass contamination free
- Use our Add-a-Doors to create your own system load lock
- Contact us at 800-824-4166 if you can't find exactly what you need

#### **ADV-600**

| Parameters             | Specifications                      |
|------------------------|-------------------------------------|
| Loadlock Door Type     | with Window                         |
| Flange Size / Type     | DN 100 CF (6" OD)                   |
| Viewport Material      | 7056 glass (Alkali Borosilicate)    |
| Door & Flange Material | 304 stainless                       |
| Vacuum Range           | 1 · 109 mbar to 1 bar (high vacuum) |
| Temperature Range      | -20 °C to 200 °C                    |
| Weight                 | 11 lbs                              |